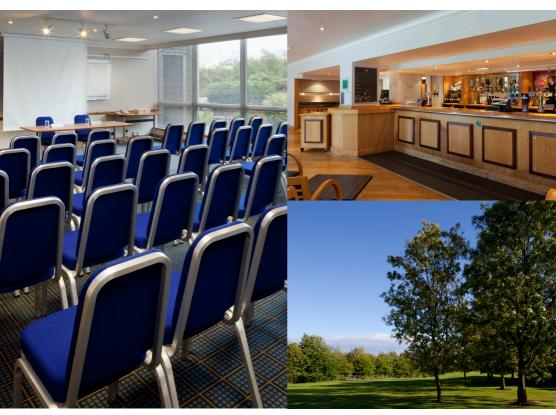

# MEETINGS @ HOLIDAY INN DERBY - NOTTINGHAM

SIMPLE | FRESH | FLEXIBLE ...

11 Purpose-built meeting rooms

Up to 60 delegates

92 bedrooms

Wi-Fi throughout the hotel

200 complimentary car parking spaces Private dining facilities

Private dining facilities Electrical car charging port

Just off J25 of the M1

| ROOM NAME   | THEATRE | CLASSROOM | BOARDROOM | U SHAPE | CABARET | BANQUET | DIMENSIONS | HEIGHT | NATURAL<br>Daylight | LOCATION |
|-------------|---------|-----------|-----------|---------|---------|---------|------------|--------|---------------------|----------|
| CHATSWORTH  | 60      | 26        | 30        | -       | -       | 55      | 6.9 X 9    | 2.4    | <b>✓</b>            | G        |
| HADDON      | 30      | 12        | 22        | -       | -       | -       | 5.9 X 7    | 2.2    | <b>✓</b>            | G        |
| HARDWICK    | 30      | 12        | 22        | -       | -       | -       | 5.9 X 7    | 2.2    | <b>✓</b>            | G        |
| WOLLATON    | 30      | 12        | 22        | -       | -       | -       | 5.9 X 7    | 2.2    | <b>✓</b>            | G        |
| ELVASTON    | 20      | -         | 14        | -       | -       | -       | 3.9 X 7.I  | 2.2    | <b>✓</b>            | G        |
| NEWSTEAD    | 20      | -         | 14        | -       | -       | -       | 3.9 X 7.I  | 2.2    | <b>✓</b>            | G        |
| RUFFORD     | -       | -         | 12        | -       | -       | -       | 34 X 64    | 2.2    | <b>✓</b>            | G        |
| THORESBY    | -       | -         | 12        | -       | -       | -       | 34 X 64    | 2.2    | <b>✓</b>            | G        |
| HARRINGTON  | 20      | -         | 14        | -       | -       | -       | 4 X 6.I    | 2.2    | <b>✓</b>            | G        |
| SYNDICATE I | -       | -         | 6         | -       | -       | -       | 44 X 3.4   | 2.3    | <b>√</b>            | G        |
| SYNDICATE 2 | -       | -         | 6         | -       | -       | -       | 44 X 3.4   | 2.2    | <b>✓</b>            | G        |

### What we offer

- 92 air conditioned bedrooms
- Restaurant
- · Relaxing lounge bar
- · Private dining facilities
- Wi-Fi throughout the hotel
- 250 complimentary car parking spaces

- 11 purpose-built meeting rooms with a capacity for up to 250
- Dedicated car parking space for the conference organiser
- On-site coach parking
- Flexible lunch options, including takeaway selection
- Healthy lunch options